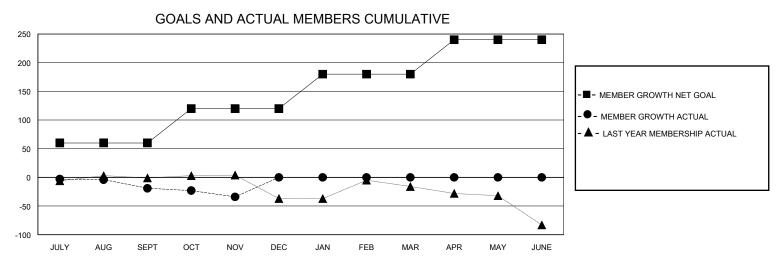

## District 201V3

GMT: LOCATION AUSTRALIA GMT CA

| •             |               |             |               |                       |                        |                         | • • • • • • • • • • • • • • • • • • • •            |  |
|---------------|---------------|-------------|---------------|-----------------------|------------------------|-------------------------|----------------------------------------------------|--|
|               | Club          | s           |               | Members               |                        |                         |                                                    |  |
|               | RESULTS FOR   | R 2024-2025 |               | RESULTS FOR 2024-2025 |                        |                         |                                                    |  |
| QUARTER       | NEW CLUB GOAL | NEW CLUBS   | DROPPED CLUBS | QUARTER MEME          | BER GROWTH NET<br>GOAL | MEMBER GROWTH<br>ACTUAL | DROPPED<br>MEMBERS ACTUAL<br>(including transfers) |  |
| JULY/AUG/SEPT | 1             | 0           | 3             | JULY/AUG/SEPT         | 60                     | 31                      | 47                                                 |  |
| OCT/NOV/DEC   | 0             | 0           | 0             | OCT/NOV/DEC           | 60                     | 16                      | 25                                                 |  |
| JAN/FEB/MAR   | 0             | 0           | 0             | JAN/FEB/MAR           | 60                     | 0                       | 0                                                  |  |
| APR/MAY/JUNE  | 0             | 0           | 0             | APR/MAY/JUNE          | 60                     | 0                       | 0                                                  |  |